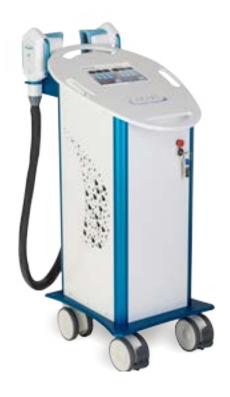

## **TECHNICAL SPECIFICATIONS**

| CRISTAL          |                                         |
|------------------|-----------------------------------------|
| Cooling system   | Cooling unit that uses gas R134a        |
|                  | 4 Peltier cooling blocks                |
|                  | Water / Air                             |
| Temperature      | +10°C / -9°C                            |
| Applicators      | Double outputs                          |
|                  | Emerald Applicator = 130 x 38 x 72 mm   |
|                  | Sapphire Applicator = 155 x 35 x 72 mm  |
|                  | Ruby Applicator = 200 x 48 x 74 mm      |
|                  | Amethyst Applicator = 209 x 110 x 51 mm |
| Operating system | 0 – 880 mbar                            |
|                  | 4 vacuum levels                         |
| Software         | Android V4.3                            |
| Protocols        | Automatic & expert mode                 |
|                  | Preset protocols                        |
| Connection       | USB                                     |
| Power output     | 1200W                                   |
| Power input      | AC 220 – 240 V / 8 A, 50 / 60 Hz        |
| Dimensions       | 1000 x 600 x 460 mm                     |
| Max weight       | 87 kg                                   |