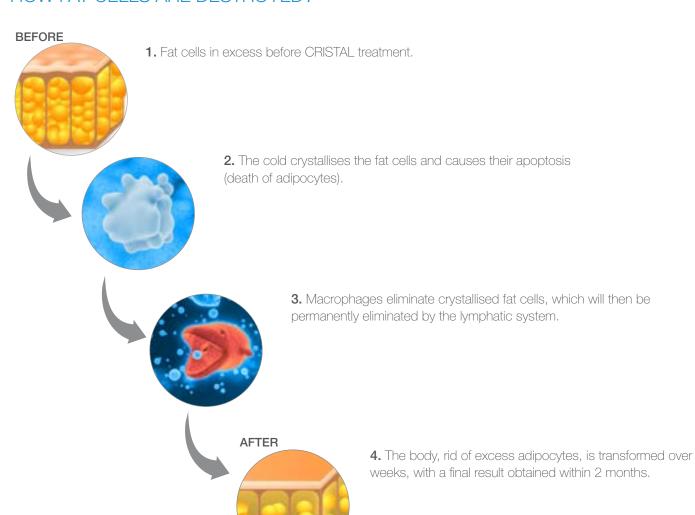

#### HOW FAT CELLS ARE DESTROYED?

## PRINCIPLE OF CRYOLIPOLYSIS

Cryolipolysis **intensely cools** localised fat folds through the application of suction with high pressure, to induce **ischemia**, which modifies the configuration of adipocytes.

This change in cell state, from a normal body temperature (37 °C) to negative temperatures (from -2°C to -9°C), sends a **chemical message of apoptosis** to the adipocytes. Lipid content is released, dead cells are progressively evacuated via the lymphatic system & fat cell density decreases.

This technique, which ensures **safety and effectiveness**, is **non-invasive** and requires no anesthesia. After 8 weeks, the result is **optimal and definitive**. CRISTAL offers the widest range of applicators to handle all the curves of the body, for both men and women.