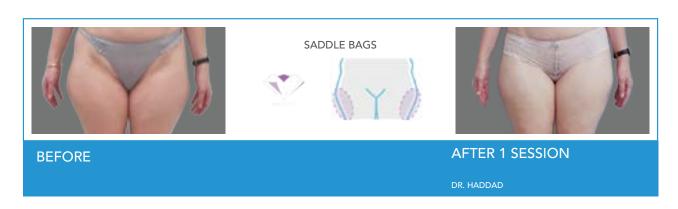

#### Amethyst applicator

Specifically intended for flat areas Indications: Saddle bags & thighs

## VISIBLE AND DEFINITIVE RESULTS

AFTER 1 SESSION

**BEFORE** 

**BEFORE** 

**AFTER 1 SESSION** 

**BEFORE** 

**AFTER 1 SESSION** 

**BEFORE** 