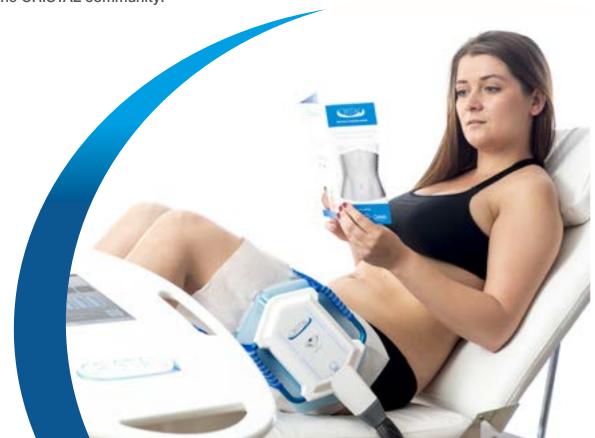

2. Once the patient is ready, apply the cryoprotective pad to the treated area. In order to ensure the safety and effectiveness of the session, it is essential to only use the CRISTAL pads that have been specifically developed and tested for medical cryolipolysis.

**3.** Next, **apply the applicator**, the vacuum system pulls the fat fold into place inside the applicator and a **homogeneous cooling** begins. Regarding the AMETHYST applicator, specific for flat areas, there is no suction and it is held in position with specific straps. CRISTAL allows **2 applicators to be used simultaneously.** 

**4.** One session lasts about **60 minutes,** during which time the patient can relax, listen to music or read. This allows you **the opportunity to take on other appointments**. You just need to check in every 20 minutes, to verify that the session is running smoothly.