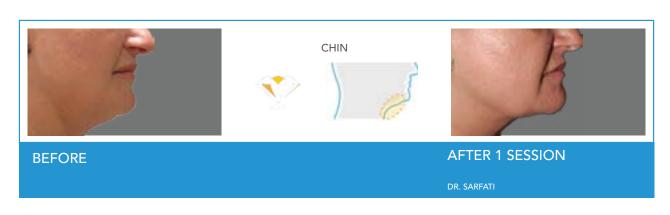

#### A1 applicator

Face - small fat folds Indications: chin

#### A2 applicator

Body - small fat folds <u>Indications</u>: chin, genoux, knees, bra folds

## VISIBLE AND DEFINITIVE RESULTS

AFTER 1 SESSION

**BEFORE** 

**BEFORE** 

**AFTER 1 SESSION** 

**BEFORE** 

**AFTER 1 SESSION** 

**BEFORE** 