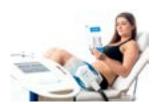

**4.** One session lasts about **60 minutes,** during which time the patient can relax, listen to music or read. This allows you **the opportunity to take on other appointments**. You just need to check in every 20 minutes, to verify that the session is running smoothly.

**5.** At the end of the session, **the CRISTAL device will automatically stop**. Applicators should be carefully removed, as well as the protective pads. It's important to **massage the treated area** for about ten minutes, in order to warm the frozen tissue and to accelerate the adipocyte removal process.