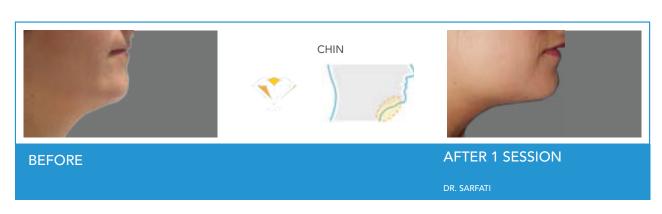

#### A1 applicator

Face - small fat folds Indications: chin

#### A2 applicator

Body - small fat folds <u>Indications</u>: chin, genoux, knees, bra folds

## VISIBLE AND DEFINITIVE RESULTS

AFTER 1 SESSION

**BEFORE** 

**BEFORE** 

**AFTER 1 SESSION** 

**BEFORE** 

**AFTER 1 SESSION** 

**BEFORE** 