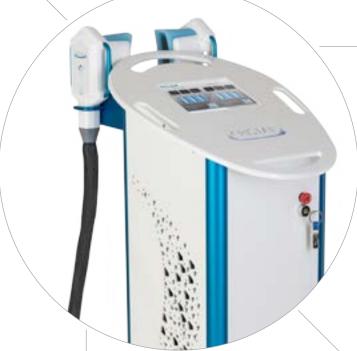

With more than **600 installations** in France and all over the world, CRISTAL is now the reference in medical cryolipolysis devices, with a leading position on the French and European market.

Don't wait any longer to discover the CRISTAL experience!

## **TECHNICAL SPECIFICATIONS**

| CRISTAL          |                                         |
|------------------|-----------------------------------------|
| Cooling system   | Cooling unit that uses gas R134a        |
|                  | 4 Peltier cooling blocks                |
|                  | Water / Air                             |
| Temperature      | +10°C / -9°C                            |
| Applicators      | Double outputs                          |
|                  | Emerald Applicator = 130 x 38 x 72 mm   |
|                  | Sapphire Applicator = 155 x 35 x 72 mm  |
|                  | Ruby Applicator = 200 x 48 x 74 mm      |
|                  | Amethyst Applicator = 209 x 110 x 51 mm |
| Operating system | 0 – 880 mbar                            |
|                  | 4 vacuum levels                         |
| Software         | Android V4.3                            |
| Protocols        | Automatic & expert mode                 |
|                  | Preset protocols                        |
| Connection       | USB                                     |
| Power output     | 1200W                                   |
| Power input      | AC 220 – 240 V / 8 A, 50 / 60 Hz        |
| Dimensions       | 1000 x 600 x 460 mm                     |
| Max weight       | 87 kg                                   |