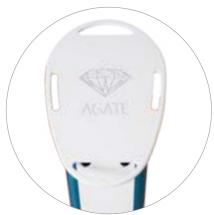

#### Ruby applicator

Large fat folds

Indications : Abdomen

The AGATE module includes **3 interchangeable applicators,** to treat localised fat folds on small areas of the body.

This new module offers many treatment opportunities:

| MODULE AGATE |                                                                       |
|--------------|-----------------------------------------------------------------------|
| Coupling     | Only with CRISTAL device                                              |
| Applicators  | Applicator A1 = 45 x 25 x 32.5 mm - 440 g                             |
|              | Applicator $A2 = 70 \times 30 \times 32.5 \text{ mm} - 566 \text{ g}$ |
|              | Applicator A3 = $90 \times 30 \times 45 \text{ mm} - 792g$            |
| Dimensions   | 890 x 500 x 360 mm                                                    |
| Max weight   | 30 kg                                                                 |