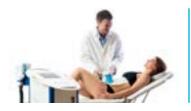

## PRINCIPLE OF CRYOLIPOLYSIS

Cryolipolysis **intensely cools** localised fat folds through the application of suction with high pressure, to induce **ischemia**, which modifies the configuration of adipocytes.

This change in cell state, from a normal body temperature (37 °C) to negative temperatures (from -2°C to -9°C), sends a **chemical message of apoptosis** to the adipocytes. Lipid content is released, dead cells are progressively evacuated via the lymphatic system & fat cell density decreases.

This technique, which ensures **safety and effectiveness**, is **non-invasive** and requires no anesthesia. After 8 weeks, the result is **optimal and definitive**. CRISTAL offers the widest range of applicators to handle all the curves of the body, for both men and women.