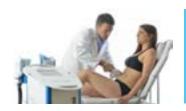

## PROCEDURE STEP BY STEP

1. Before the first session, it is important to take pictures of the patient, as well as to measure the fat fold using a caliper and a meter. Following this review, you can define treatment parameters or select one of the pre-registered protocols, to achieve patient goals.

2. Once the patient is ready, apply the cryoprotective pad to the treated area. In order to ensure the safety and effectiveness of the session, it is essential to only use the CRISTAL pads that have been specifically developed and tested for medical cryolipolysis.

**3.** Next, **apply the applicator**, the vacuum system pulls the fat fold into place inside the applicator and a **homogeneous cooling** begins. Regarding the AMETHYST applicator, specific for flat areas, there is no suction and it is held in position with specific straps. CRISTAL allows **2 applicators to be used simultaneously.** 